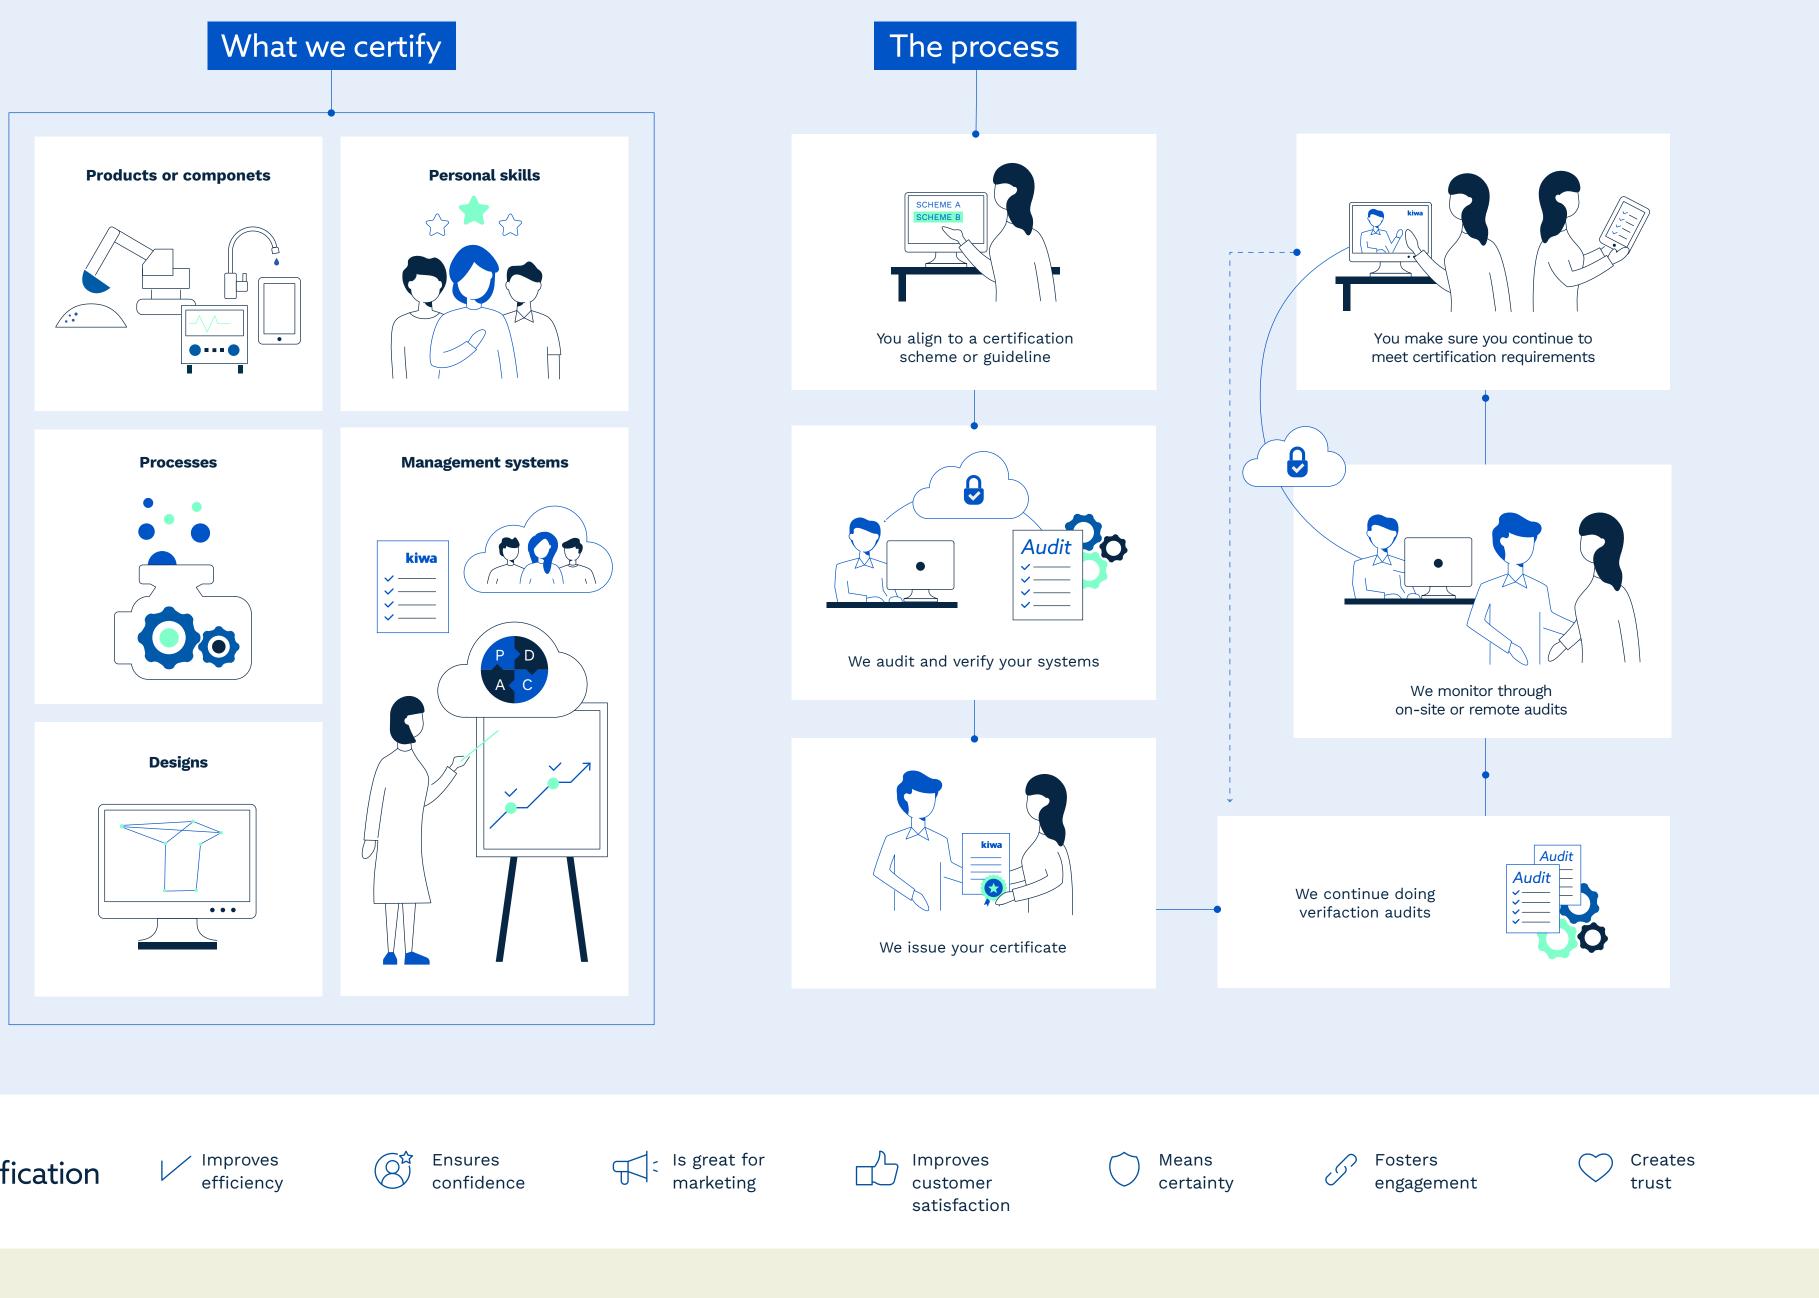

## What certification is

kiwa

Certification independently confirms characteristics of a product, process, person or organisation. Kiwa's certificates and reports offer reliable, impartial, objective and internationally recognised evidence.

Certification

See all our Testing, Inspection and Certification services at www.kiwa.com